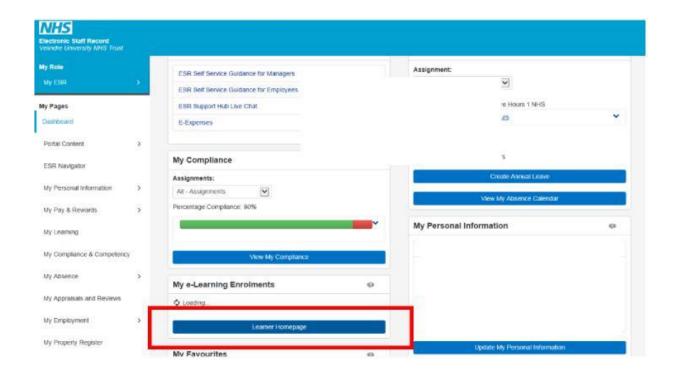

### How to access Flu/COVID-19 One 2023/2024 eLearning on ESR

# 1. Login to ESR, and then click Learner Home Page



### 2. Type in Flu/COVID in the search bar, then select Go



# 3. The course will be displayed, click on the enrol envelope

| Course Name 🔺                                                                   | Choose or Enrol in class |  |  |
|---------------------------------------------------------------------------------|--------------------------|--|--|
| 000 NHS Wales - Flu/COVID-19 One Information for health and social care 2023-24 | ŵ                        |  |  |

#### Note:

If this course is not listed after following the above guidance please go to your learner home page/elearning enrolments as you are already enrolled in the course.

# 4. Then select apply and the play button will now be available

| 000 NHS Wales - Flu/COVID-19 One       |            |           |    | -