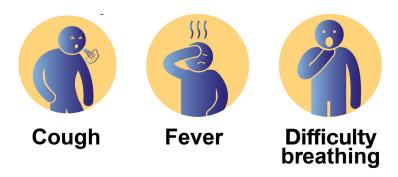

Make your way to your residence.
Stay indoors and call NHS **111**even if you do not have symptoms

If you have been to China, Thailand, Japan, Republic of Korea,
Hong Kong, Taiwan, Singpaore, Malaysia, Macau, Vietnam,
Cambodia, Laos, Myanmar, Italy outside of the lockdown areas in the
last 14 days and have any of these symptoms: