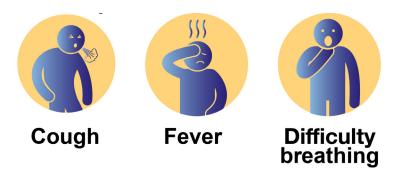

Make your way to your residence. Stay indoors and call NHS Direct Wales on **0845 4647** or **111 Wales**, if available in your area, even if you do not have symptoms

If you have been to China, Thailand, Japan, Republic of Korea, Hong Kong, Taiwan, Singpaore, Malaysia, Macau, Vietnam, Cambodia, Laos, Myanmar, Northern Italy (north of Pisa) in the last 14 days and have any of these symptoms: