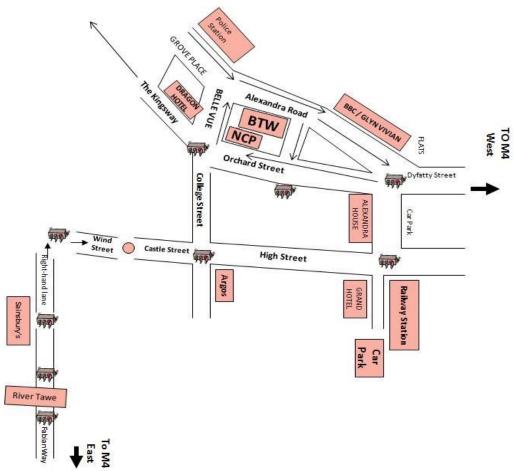

# Approaching from north or west

Leave the M4 motorway at **Junction 45**. Take the fifth exit onto the **A4067** Neath Rd (dual Carriageway). Go straight ahead at the roundabout. At the **Liberty Stadium**, take the second exit at the roundabout onto a single carriage road the **B4603** Neath Road. Continue straight ahead at the traffic lightsuntil the road becomes a dual carriage way again. This road leads directly onto **Orchard Street**, part of the one way system. Once passed the NCP turn right onto **Belle Vue**, then right onto **Alexandra Road**. Breast Test Wales is approximately 200 yards on the right.

#### Approaching from east

Leave the M4 motorway at **Junction 42** and take the **A483** Fabian Way to Swansea. Once in Swansea cross the River Tawe, keeping Sainsbury's on your left, keep in the right-hand lane and turn right into **Wind Street**. Go straight across the mini roundabout on to **Castle Street**, passing the Castle ruins on the right. At the lights turn left on to **College Street** then go straight ahead onto **Belle Vue**, passing the Dragon Hotel on the left. Turn right on to **Alexandra Road**. Breast Test Wales is approximately 200 yards on the right.

PLEASE NOTE THAT BREAST TEST WALES DOES NOT HAVE ANY SPECIFIC PARKING AREAS. To access the NCP car park, enter via Orchard Street.

# **DIRECTIONS TO BREAST TEST WALES BY BUS AND TRAIN**

Swansea Bus **No. 13** leaves the Quadrant Bus Station to Belle Vue every 20 minutes. Swansea Railway Station is approximately 500 yards from Breast Test Wales.